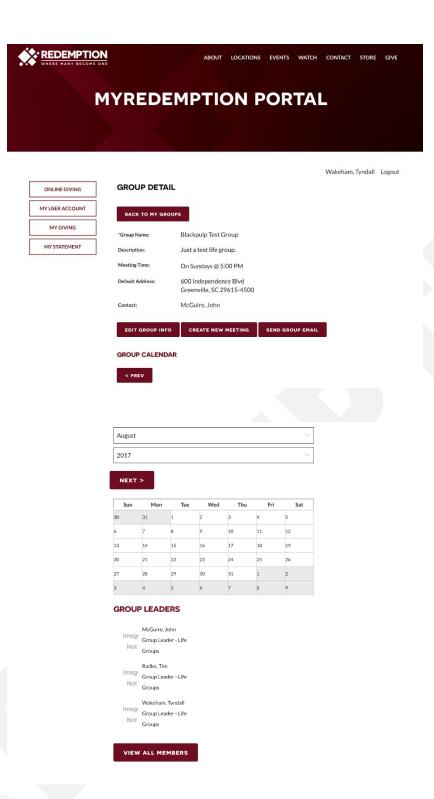

For my "tyndallw" user, I see one group listed:

When I click on the Group Name, I'm taken to the info about that Group:

At the bottom of the page, there is a button called "View All Members". Clicking it will take me to a page that lists Current Group Members as well as a way to get to Group Inquiries: