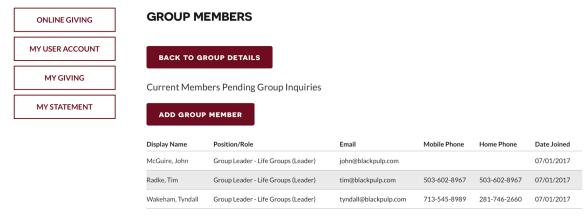

For my "tyndallw" user, I see one group listed:

When I click on the Group Name, I'm taken to the info about that Group:

At the bottom of the page, there is a button called "View All Members". Clicking it will take me to a page that lists Current Group Members as well as a way to get to Group Inquiries:

Clicking the "Pending Group Inquiries" link will show me the Group Inquiries:

864-497-9747

**GROUP MEMBERS** ONLINE GIVING MY USER ACCOUNT BACK TO GROUP DETAILS MY GIVING **Current Members Pending Group Inquiries** Mobile Phone MY STATEMENT 7/28/2017 2:00:00 PM 412-555-1212 Mac Johnny info@pointsnorthsys.com 7/28/2017 2:00:00 PM Johnny info@pointsnorthsys.com 7/28/2017 2:00:00 PM 412-555-1212 Mac Johnny info@pointsnorthsys.com 7/28/2017 2:00:00 PM 412-555-1212 Johnny info@pointsnorthsys.com