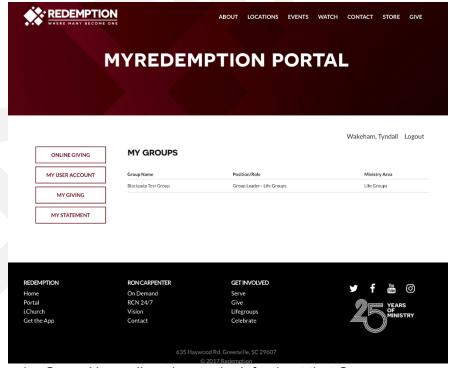

For my "tyndallw" user, I see one group listed:

When I click on the Group Name, I'm taken to the info about that Group:

At the bottom of the page, there is a button called "View All Members". Clicking it will take me to a page that lists Current Group Members as well as a way to get to Group Inquiries: